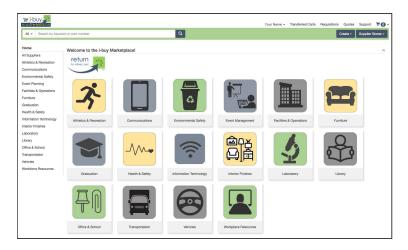

## Steps to use i-buy marketplace<sup>TM</sup>

MHEC's new online e-commerce site!

- 1. Go to mhec.net
- 2. If you are already an MHEC member log in.

  If not, select Apply for Login in the top menu and follow the instructions.
- 3. Click on the i-buy Marketplace<sup>TM</sup> logo in the top menu.
- **4.** View suppliers as categorized in the **16 icon tiles** or by the list on the left. Some may be found in more than one category.
- **5.** Search for suppliers, products, or services in the **general search bar**, or go within a category to use the **search bar with filters**.
- **6.** Shop, add to cart, view cart, and check out the same as you would when going directly to **an online store**.
- 7. Search, shop, compare, request quotes, and buy all on one site!